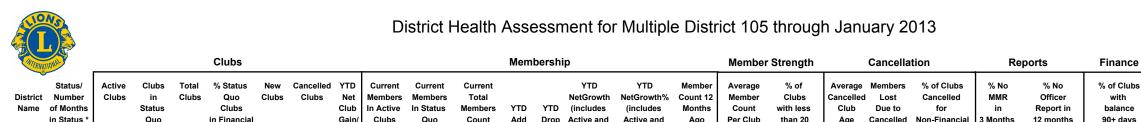

| CATERN           | TIONAL                                        |                 |                              |                | Clubs                                                  |              |                    |                                     | Membership                               |                                                 |                                      |            |                     |                     |                                                             |                                     | Member                                 | Strength                                         | Cancellation                        |                                     |                                                            | Reports                       |                                           | Finance                                   | inance Leadership                                |                                      |
|------------------|-----------------------------------------------|-----------------|------------------------------|----------------|--------------------------------------------------------|--------------|--------------------|-------------------------------------|------------------------------------------|-------------------------------------------------|--------------------------------------|------------|---------------------|---------------------|-------------------------------------------------------------|-------------------------------------|----------------------------------------|--------------------------------------------------|-------------------------------------|-------------------------------------|------------------------------------------------------------|-------------------------------|-------------------------------------------|-------------------------------------------|--------------------------------------------------|--------------------------------------|
| District<br>Name | Status/<br>Number<br>of Months<br>in Status * | Active<br>Clubs | Clubs<br>in<br>Status<br>Quo | Total<br>Clubs | % Status<br>Quo<br>Clubs<br>in Financial<br>Suspension | New<br>Clubs | Cancelled<br>Clubs | YTD<br>Net<br>Club<br>Gain/<br>Loss | Current<br>Members<br>In Active<br>Clubs | Current<br>Members<br>In Status<br>Quo<br>Clubs | Current<br>Total<br>Members<br>Count | YTD<br>Add | YTD (in<br>Drop Act | icludes<br>tive and | YTD<br>NetGrowth%<br>(includes<br>Active and<br>Status Quo) | Member<br>Count 12<br>Months<br>Ago | Average<br>Member<br>Count<br>Per Club | % of<br>Clubs<br>with less<br>than 20<br>members | Average<br>Cancelled<br>Club<br>Age | Members Lost Due to Cancelled Clubs | % of Clubs<br>Cancelled<br>for<br>Non-Financial<br>Reasons | % No<br>MMR<br>in<br>3 Months | % No<br>Officer<br>Report in<br>12 months | % of Clubs<br>with<br>balance<br>90+ days | Number<br>of<br>Zone<br>Chairpersons<br>Recorded | District<br>Officers<br>Vacancies ** |
| 105 A            |                                               | 80              | 0                            | 80             | 0%                                                     | 0            | 1                  | -1                                  | 1,616                                    | 6 0                                             | 1,616                                | 74         | 84                  | -10                 | -0.62%                                                      | 1,632                               | 20                                     | 60%                                              | 7                                   | 14                                  | 0%                                                         | 9%                            | 0%                                        | 8%                                        | 14                                               |                                      |
| 105BN            | T(24)                                         | 54              | 0                            | 54             | 0%                                                     | 0            | 0                  | 0                                   | 856                                      | 6 0                                             | 856                                  | 40         | 47                  | -7                  | -0.81%                                                      | 871                                 | 16                                     | 69%                                              | 0                                   | 0                                   | 0%                                                         | 26%                           | 0%                                        | 17%                                       | 9                                                |                                      |
| 105BS            | T(24)                                         | 60              | 0                            | 60             | 0%                                                     | 0            | 1                  | -1                                  | 1,000                                    | 0                                               | 1,000                                | 59         | 80                  | -21                 | -2.06%                                                      | 1,069                               | 17                                     | 70%                                              | 19                                  | 0                                   | 100%                                                       | 20%                           | 0%                                        | 12%                                       | 9                                                |                                      |
| 105 C            | T(24)                                         | 50              | 1                            | 51             | 0%                                                     | 0            | 0                  | 0                                   | 888                                      | 3 2                                             | 890                                  | 48         | 56                  | -8                  | -0.89%                                                      | 874                                 | 18                                     | 67%                                              | 0                                   | 0                                   | 0%                                                         | 16%                           | 2%                                        | 2%                                        | 9                                                |                                      |
| 105 D            |                                               | 66              | 0                            | 66             | 0%                                                     | 0            | 0                  | 0                                   | 1,321                                    | 0                                               | 1,321                                | 63         | 91                  | -28                 | -2.08%                                                      | 1,331                               | 20                                     | 55%                                              | 0                                   | 0                                   | 0%                                                         | 2%                            | 0%                                        | 2%                                        | 13                                               |                                      |
| 105 E            | T(24)                                         | 60              | 0                            | 60             | 0%                                                     | 0            | 0                  | 0                                   | 1,170                                    | 0                                               | 1,170                                | 71         | 62                  | 9                   | 0.78%                                                       | 1,167                               | 20                                     | 53%                                              | 0                                   | 0                                   | 0%                                                         | 8%                            | 0%                                        | 13%                                       | 9                                                |                                      |
| 105EA            | T(23)                                         | 64              | 0                            | 64             | 0%                                                     | 0            | 2                  | -2                                  | 1,190                                    | 0                                               | 1,190                                | 66         | 91                  | -25                 | -2.06%                                                      | 1,244                               | 19                                     | 59%                                              | 27                                  | 5                                   | 100%                                                       | 0%                            | 0%                                        | 14%                                       | 0                                                |                                      |
| 105 I            |                                               | 111             | 0                            | 111            | 0%                                                     | 0            | 0                  | 0                                   | 2,471                                    | 0                                               | 2,471                                | 97         | 102                 | -5                  | -0.20%                                                      | 2,479                               | 22                                     | 47%                                              | 0                                   | 0                                   | 0%                                                         | 45%                           | 0%                                        | 11%                                       | 23                                               |                                      |
| 105 M            | T(24)                                         | 56              | 0                            | 56             | 0%                                                     | 1            | 0                  | 1                                   | 1,065                                    | 5 0                                             | 1,065                                | 88         | 75                  | 13                  | 1.24%                                                       | 1,044                               | 19                                     | 59%                                              | 0                                   | 0                                   | 0%                                                         | 11%                           | 0%                                        | 20%                                       | 9                                                |                                      |
| 105NE            | T(24)                                         | 44              | 0                            | 44             | 0%                                                     | 0            | 0                  | 0                                   | 788                                      | 3 0                                             | 788                                  | 41         | 41                  | 0                   | 0.00%                                                       | 785                                 | 18                                     | 61%                                              | 0                                   | 0                                   | 0%                                                         | 27%                           | 0%                                        | 11%                                       | 9                                                |                                      |
| 105SW            |                                               | 63              | 0                            | 63             | 0%                                                     | 0            | 0                  | 0                                   | 1,295                                    | 5 0                                             | 1,295                                | 86         | 95                  | -9                  | -0.69%                                                      | 1,323                               | 21                                     | 51%                                              | 0                                   | 0                                   | 0%                                                         | 0%                            | 0%                                        | 6%                                        | 10                                               |                                      |
| 105SE            |                                               | 69              | 0                            | 69             | 0%                                                     | 0            | 0                  | 0                                   | 1,656                                    | 6 0                                             | 1,656                                | 67         | 88                  | -21                 | -1.25%                                                      | 1,700                               | 24                                     | 32%                                              | 0                                   | 0                                   | 0%                                                         | 12%                           | 1%                                        | 4%                                        | 12                                               |                                      |
| 105 W            | T(24)                                         | 52              | 0                            | 52             | 0%                                                     | 0            | 0                  | 0                                   | 1,072                                    | 2 0                                             | 1,072                                | 50         | 42                  | 8                   | 0.75%                                                       | 1,052                               | 21                                     | 52%                                              | 0                                   | 0                                   | 0%                                                         | 8%                            | 0%                                        | 8%                                        | 9                                                |                                      |
|                  |                                               | 829             | 1                            | 830            | 0%                                                     | 1            | 4                  | -3                                  | 16,388                                   | 3 2                                             | 16,390                               | 850        | 954                 | -104                | -0.63%                                                      | 16,571                              | 20                                     | 55%                                              | 20                                  | 19                                  | 75%                                                        | 15%                           | 0%                                        | 10%                                       | 135                                              |                                      |

<sup>\* -</sup> District Status: P - Provisional, T - Transitional.

<sup>\*\* -</sup> District Officers Vacancies: DG - District Governor, 1st VDG - First Vice District Governor, 2nd VDG - Second Vice District Governor.